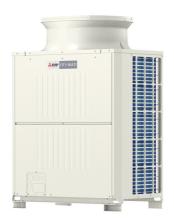

## **Product Information**

PURY-EP250YKM-A: High COP R2 Series

**10hp Outdoor Unit** R410A Heat Recovery

Throughout the year, many buildings require cooling in some areas and heating in others - even in adjacent rooms. The outstanding City Multi R2 system meets this requirement by distributing surplus heat from cooling operations (and vice versa) to rooms where it is needed. This efficiency can result in energy savings of up to 30% over conventional systems.

## **FEATURES**

| OUTDOOR                                        |                   |
|------------------------------------------------|-------------------|
| Heating Capacity (kW) (nominal)                | 31.5              |
| Cooling Capacity (kW) (nominal)                | 28                |
| High Performance Heating Capacity (kW) (UK)    | 31.5              |
| COP Priority Heating Capacity (kW) (UK)        | 28.7              |
| Cooling Capacity (kW) (UK)                     | 26.6              |
| Heating Power Input (kW) (nominal)             | 8.07              |
| Cooling Power Input (kW) (nominal)             | 7.05              |
| High Performance Heating Power Input (kW) (UK) | 10.09             |
| COP Priority Heating Power Input (kW) (UK)     | 7.99              |
| Cooling Power Input (kW) (UK)                  | 4.09              |
| COP / EER (nominal)                            | 3.9 / 3.97        |
| SCOP / SEER                                    | 5.58 / 7.94       |
| Max No. of Connectable Indoor Units            | 25                |
| Airflow (m³/min)                               | 175               |
| Sound Pressure Level (dBA)                     | 60                |
| Sound Power Level (dBA)                        | 80                |
| Weight (kg)                                    | 232               |
| Dimensions (mm) Width x Depth x Height         | 1220 x 740 x 1710 |
| Electrical Supply                              | 380-415V, 50HZ    |
| Phase                                          | 3                 |
| Starting Current (A)                           | 8                 |
| Running Current (A) - Heating                  | 12.4              |
| Running Current (A) - Cooling                  | 10.8              |
| Fuse Rating (MCB sizes BS EN 60947-2) - (A)    | 20                |
| Mains Cable No. Cores                          | 4 + EARTH         |
|                                                |                   |