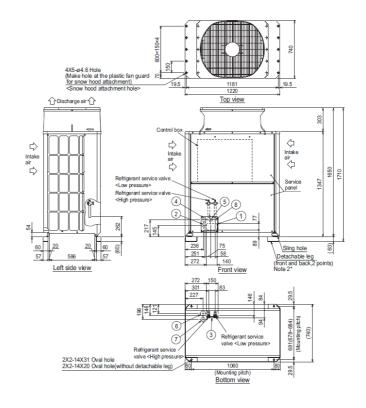

l (dBA)                        | 80                |
| Weight (kg)                                    | 232               |
| Dimensions (mm) Width x Depth x Height         | 1220 x 740 x 1710 |
| Electrical Supply                              | 380-415V, 50HZ    |
| Phase                                          | 3                 |
| Starting Current (A)                           | 8                 |
| Running Current (A) - Heating                  | 12.4              |
| Running Current (A) - Cooling                  | 10.8              |
| Fuse Rating (MCB sizes BS EN 60947-2) - (A)    | 20                |
| Mains Cable No. Cores                          | 4 + EARTH         |
|                                                |                   |

## **DIMENSIONS**

PURY-EP250YKM-A